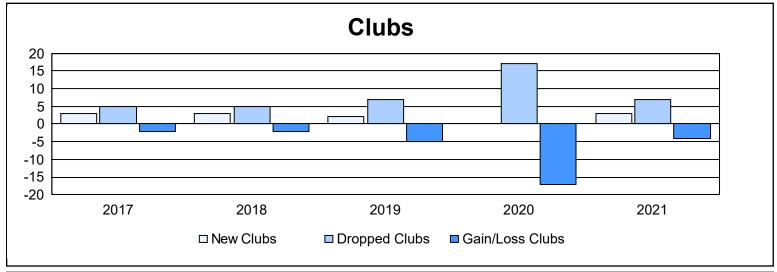

| Year      | New<br>Clubs | Dropped<br>Clubs | Gain/<br>Loss<br>Clubs | New<br>Members | Charter<br>Members | Reinstate<br>Members | Transfer<br>Members | Total<br>Member<br>Added | Total<br>Members<br>Dropped | Gain/<br>Loss<br>Members |
|-----------|--------------|------------------|------------------------|----------------|--------------------|----------------------|---------------------|--------------------------|-----------------------------|--------------------------|
| 2016-2017 | 3            | 5                | -2                     | 1,193          | 84                 | 47                   | 27                  | 1,351                    | 2,134                       | -783                     |
| 2017-2018 | 3            | 5                | -2                     | 1,558          | 77                 | 61                   | 8                   | 1,704                    | 1,582                       | 122                      |
| 2018-2019 | 2            | 7                | -5                     | 980            | 50                 | 18                   | 19                  | 1,067                    | 1,765                       | -698                     |
| 2019-2020 | 0            | 17               | -17                    | 824            | 8                  | 28                   | 48                  | 908                      | 1,937                       | -1,029                   |
| 2020-2021 | 3            | 7                | -4                     | 795            | 78                 | 15                   | 21                  | 909                      | 1,267                       | -358                     |
| Average   | 2            | 8                | -6                     | 1,070          | 59                 | 34                   | 25                  | 1,188                    | 1,737                       | -549                     |